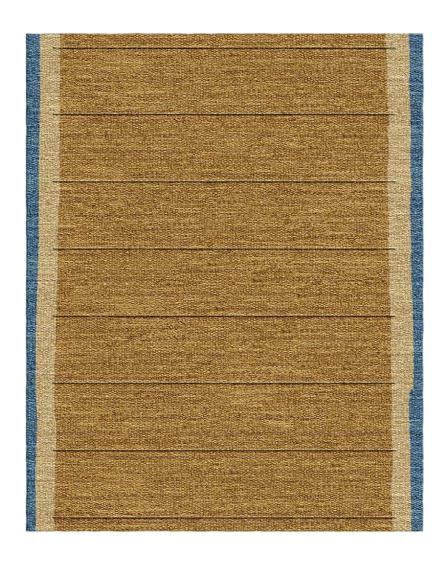

## Apricot In The Weeds Flatwoven

FW253-714

## DESCRIPTION

In the Weeds features an organically designed border on two sides and tonal stripes through the center. Adding depth to this design is a 3.5mm rope integrated into the striping that creates subtle movement throughout

Perennials' Flatwoven artisanal rugs feature exceptional designs, subtle color blending and an unbelievably soft feel. They include binding on the horizontal edges and the selvedges are left visible to show the craftsmanship of each handwoven rug. These rugs are ideal for use indoors or out.